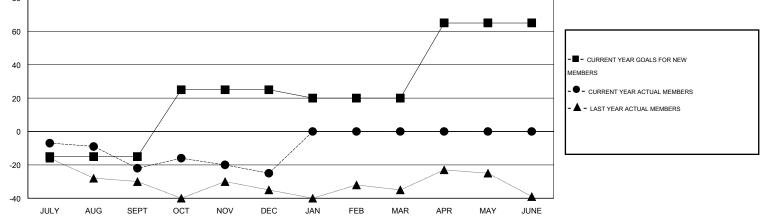

## GMT: CHRIS LEWIS

| LOCATION | NOVA | SCOTIA |
|----------|------|--------|

 $\mathsf{GMT} \: \mathsf{CA} \: 2$ 

|                                            |                  | Clubs     |                  |                       |                                            |                    | Members                             |                    |                  |
|--------------------------------------------|------------------|-----------|------------------|-----------------------|--------------------------------------------|--------------------|-------------------------------------|--------------------|------------------|
| RESULTS FOR 2016-2017                      |                  |           |                  | RESULTS FOR 2016-2017 |                                            |                    |                                     |                    |                  |
| QUARTER                                    | NEW CLUB<br>GOAL | NEW CLUBS | DROPPED<br>CLUBS | NET<br>GAIN/LOSS      | QUARTER                                    | NEW MEMBER<br>GOAL | CHARTER AND<br>NEW MEMBERS<br>ADDED | DROPPED<br>MEMBERS | NET<br>GAIN/LOSS |
| JULY/AUG/SEPT                              | 0                | 0         | 0                | 0                     | JULY/AUG/SEPT                              | -15<br>40          | 18<br>44                            | 40<br>47           | -22<br>-3        |
| OCT/NOV/DEC<br>JAN/FEB/MAR<br>APR/MAY/JUNE | 0                | 0         | 0                | 0                     | OCT/NOV/DEC<br>JAN/FEB/MAR<br>APR/MAY/JUNE | -5<br>45           | 0                                   | 0<br>0             | 0                |