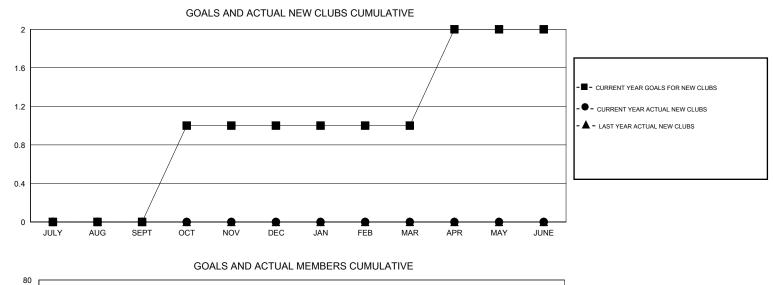

## GMT: CHRIS LEWIS

| LOCATION | NOVA | SCOTIA |
|----------|------|--------|

 $\mathsf{GMT} \: \mathsf{CA} \: 2$ 

|                                            |                  | Clubs     |                  |                       |                                            |                    | Members                             |                    |                  |
|--------------------------------------------|------------------|-----------|------------------|-----------------------|--------------------------------------------|--------------------|-------------------------------------|--------------------|------------------|
| RESULTS FOR 2016-2017                      |                  |           |                  | RESULTS FOR 2016-2017 |                                            |                    |                                     |                    |                  |
| QUARTER                                    | NEW CLUB<br>GOAL | NEW CLUBS | DROPPED<br>CLUBS | NET<br>GAIN/LOSS      | QUARTER                                    | NEW MEMBER<br>GOAL | CHARTER AND<br>NEW MEMBERS<br>ADDED | DROPPED<br>MEMBERS | NET<br>GAIN/LOSS |
| JULY/AUG/SEPT                              | 0                | 0         | 0                | 0                     | JULY/AUG/SEPT                              | -15<br>40          | 18<br>44                            | 40<br>47           | -22<br>-3        |
| OCT/NOV/DEC<br>JAN/FEB/MAR<br>APR/MAY/JUNE | 0                | 0         | 0                | 0                     | OCT/NOV/DEC<br>JAN/FEB/MAR<br>APR/MAY/JUNE | -5<br>45           | 0                                   | 0<br>0             | 0                |